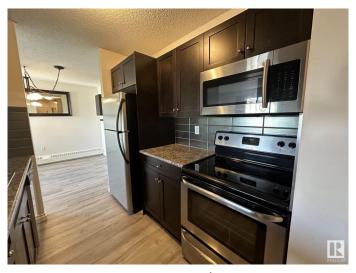

## \$229,000

2 Bedroom, 2.00 Bathroom, 936 sqft Condo / Townhouse on 0.00 Acres

Queen Mary Park, Edmonton, AB

RENOVATED AND MOVE IN READY AMAZING SPACE OVER LOOKING THE INNER COURTYARD AND IN THE HEART OF THE BREWERY DISTRICT!!! FABULOUS TOP FLOOR CORNER UNIT in "THE POINTE II"! This is an impressive quality renovated & spacious 2 bedroom 2 bathroom top floor QUIET corner unit that has large sized living areas. The space features plank flooring, lots of closet and storage space, bedrooms that will fit queen and king beds, in suite laundry, beautiful kitchen with stainless appliances and a serving window with an eating bar, spacious living room with a large deck and a large dinning area. The 2 bedrooms are at opposite ends of the suite so great for privacy. An impressive and a must see apartment!