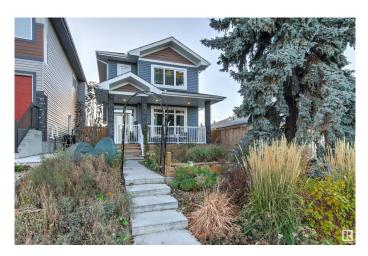

# \$625,000 - 10518 45 Street, Edmonton

MLS® #E4414330

#### \$625,000

3 Bedroom, 2.50 Bathroom, 1,867 sqft Single Family on 0.00 Acres

Gold Bar, Edmonton, AB

Goldbar Gem! This open concept infill offers 9ft ceilings on all 3 levels, tons of natural light throughout the main level, vinyl plank flooring throughout the main, kitchen w/ massive island, plenty of cabinetry, resin counters & S/S appliances . The large dining area can seat the whole family & their friends. Other great features of the main level are custom drapery & blinds, feature wall in LR w/ gas fireplace (with remote control). Upstairs you'll find 2 generous sized kids bedrooms, 4-pc bathroom, large laundry room plus the Primary Retreat w/ walk-in closet & spa-like ensuite w/ stunning shower & double vanity. The basement offers separate side entry, 3 large windows, rough-in plumbing for kitchen & bathroom plus electrical & drywall have already been run on the perimeter walls. Outside you can enjoy the beautifully landscaped front yard (nominated for Front Yards in Bloom) from your covered veranda. The back yard is fully fenced & boasts a large deck w/ gas hook up, yard space & a double garage.