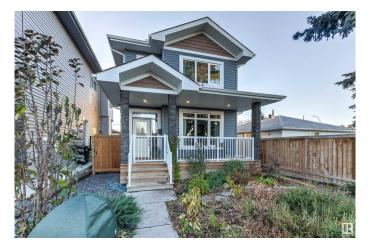

# \$625,000 - 10518 45 Street, Edmonton

MLS® #E4414330

#### \$625,000

3 Bedroom, 2.50 Bathroom, 1,867 sqft Single Family on 0.00 Acres

Gold Bar, Edmonton, AB

Goldbar Gem! This open concept infill offers 9ft ceilings on all 3 levels, tons of natural light throughout the main level, vinyl plank flooring throughout the main, kitchen w/ massive island, plenty of cabinetry, resin counters & S/S appliances . The large dining area can seat the whole family & their friends. Other great features of the main level are custom drapery & blinds, feature wall in LR w/ gas fireplace (with remote control). Upstairs you'll find 2 generous sized kids bedrooms, 4-pc bathroom, large laundry room plus the Primary Retreat w/ walk-in closet & spa-like ensuite w/ stunning shower & double vanity. The basement offers separate side entry, 3 large windows, rough-in plumbing for kitchen & bathroom plus electrical & drywall have already been run on the perimeter walls. Outside you can enjoy the beautifully landscaped front yard (nominated for Front Yards in Bloom) from your covered veranda. The back yard is fully fenced & boasts a large deck w/ gas hook up, yard space & a double garage.