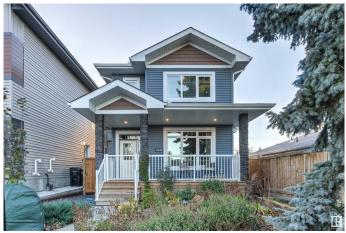

# \$625,000 - 10518 45 Street, Edmonton

MLS® #E4414330

#### \$625,000

3 Bedroom, 2.50 Bathroom, 1,867 sqft Single Family on 0.00 Acres

Gold Bar, Edmonton, AB

Goldbar Gem! This open concept infill offers 9ft ceilings on all 3 levels, tons of natural light throughout the main level, vinyl plank flooring throughout the main, kitchen w/ massive island, plenty of cabinetry, resin counters & S/S appliances . The large dining area can seat the whole family & their friends. Other great features of the main level are custom drapery & blinds, feature wall in LR w/ gas fireplace (with remote control). Upstairs you'll find 2 generous sized kids bedrooms, 4-pc bathroom, large laundry room plus the Primary Retreat w/ walk-in closet & spa-like ensuite w/ stunning shower & double vanity. The basement offers separate side entry, 3 large windows, rough-in plumbing for kitchen & bathroom plus electrical & drywall have already been run on the perimeter walls. Outside you can enjoy the beautifully landscaped front yard (nominated for Front Yards in Bloom) from your covered veranda. The back yard is fully fenced & boasts a large deck w/ gas hook up, yard space & a double garage.