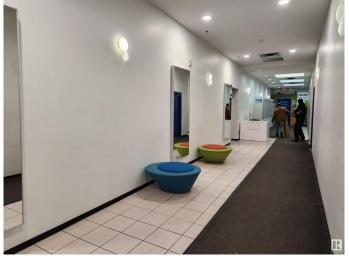

#### \$119,900

1 Bedroom, 1.00 Bathroom, 630 sqft Condo / Townhouse on 0.00 Acres

Downtown (Edmonton), Edmonton, AB

630 Sq FT 1 bedroom loft in the heart of Downtown Edmonton. Nice floor plan with 10ft ceilings, 1 bath, and in-suite laundry. Has direct indoor access to LRT station and ETS, perfect for avoiding the cold winter months. Close to all amenities such as restaurants, downtown malls, library, Rogers Place, Ice District, and Grant Macewan University.

#### **Amenities**

Amenities Ceiling 10 ft., Hot Water Electric, Intercom, Security Door, Security

Personnel, Sprinkler System-Fire, Storage-Locker Room

Parking No Parking