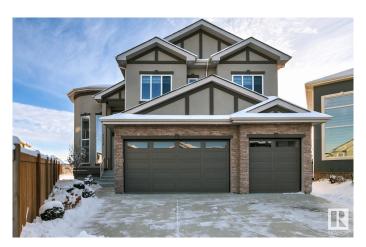

#### \$979.000

8 Bedroom, 6.00 Bathroom, 2,900 sqft Single Family on 0.00 Acres

Laurel, Edmonton, AB

Here it is. This beautiful custom built Laurel home is the one. 5 Bedrooms = 4 Bedrooms above, 1 bedroom on main and 4 bathrooms. Top floor with jack and jill bathroom sharing 2 large bedrooms. Third bedroom with private bathroom and the beautiful primary bedroom with 5 piece ensuite and dream walk in closet. Convenient top floor laundry. Separate entrance to the Fully Finished Basment with 2 SUITES for those family members requiring privacy. 1x1 Bedroom with full kitchen and full bathroom and 1x2 Bedroom with full kitchen and bathroom, their own entrance and laundry. TRIPLE HEATED GARAGE. Fully landscaped, private culdesac location, backs onto green space and the list goes on. This home checks all the boxes. Don't miss out.

#### **Amenities**

Amenities See Remarks

Parking Triple Garage Attached

#### **Exterior**

Exterior Wood, Stucco

Exterior Features Airport Nearby, Backs Onto Park/Trees, Cul-De-Sac, Fenced,

Landscaped

Roof Asphalt Shingles
Construction Wood, Stucco

Foundation Concrete Perimeter