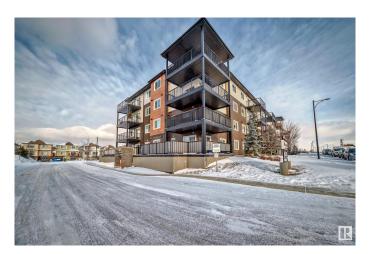

## \$245,000

2 Bedroom, 2.00 Bathroom, 1,021 sqft Condo / Townhouse on 0.00 Acres

Charlesworth, Edmonton, AB

Welcome to Elements at Willohaven! Built in 2018, this spacious main floor condo offers 2 bedrooms and 2 bathrooms, plus two parking spacesâ€"an underground heated spot and one surface parking space for added convenience. The master bedroom features a walk-through closet and a 4-piece ensuite. The kitchen boasts a bar-style countertop and includes four appliances. Additional storage is provided by a pantry, linen closet, and stackable washer/dryer. Ideally located near all amenities, this home provides a comfortable and practical living experience.