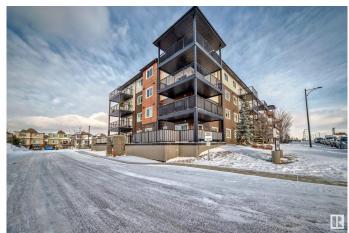

## \$245,000

2 Bedroom, 2.00 Bathroom, 1,021 sqft Condo / Townhouse on 0.00 Acres

Charlesworth, Edmonton, AB

Welcome to Elements at Willohaven! Built in 2018, this spacious main floor condo offers 2 bedrooms and 2 bathrooms, plus two parking spacesâ€"an underground heated spot and one surface parking space for added convenience. The master bedroom features a walk-through closet and a 4-piece ensuite. The kitchen boasts a bar-style countertop and includes four appliances. Additional storage is provided by a pantry, linen closet, and stackable washer/dryer. Ideally located near all amenities, this home provides a comfortable and practical living experience.