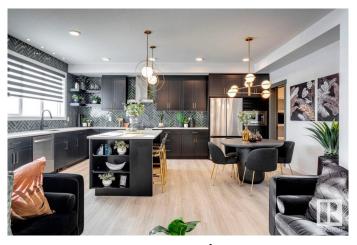

### \$680,434

3 Bedroom, 2.50 Bathroom, 2,085 sqft Single Family on 0.00 Acres

River's Edge, Edmonton, AB

Discover this stunning farmhouse-style home featuring an open-to-below great room with large windows that flood the space with natural light. The main floor includes a convenient bedroom, a 3-piece bathroom with a standing shower, and a mudroom. The modern kitchen boasts quartz counters, cabinets to the ceiling, a walkthrough pantry, undermount sinks, and an electric fireplace in the living area. MDF shelving is thoughtfully placed throughout, adding functionality and style. Enjoy the spacious 21x22 double garage, textured ceilings, and a private side entrance. This beautifully designed home is the perfect blend of elegance and practicality! Photos are representative.