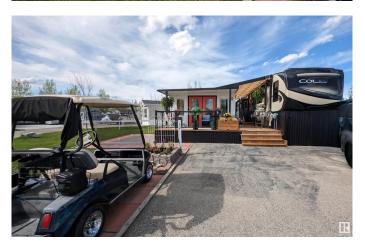

## \$235,000

0 Bedroom, 0.00 Bathroom, Rural on 0.07 Acres

Gleniffer Lake, Rural Red Deer County, AB

Discover your perfect lakeside retreat at Gleniffer Lake Resort!Enjoy the comforts of a 2019 Keystone RV Cougar Fifth Wheel Series M-368 MBI that offers a cozy, open floor plan,large windows & sleeps 10 with 4 slideouts.C/W a gas-powered golf cart & a beautiful 23' x 14' enclosed & insulated,custom 2 season sunroom with insulated skirting for year-round enjoyment.Relaxing 20' x 9' covered deck,meticulously maintained lot & 8'x10' double door storage shed. C/W Indoor & outdoor furnishings,rented propane tank, & freezer(in shed).Walk within minutes to enjoy the sandy beach,clean waters,fishing,marina & amazing scenic views. Fantastic