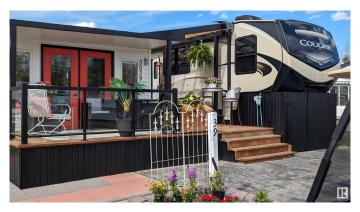

## \$235,000

0 Bedroom, 0.00 Bathroom, Rural on 0.07 Acres

Gleniffer Lake, Rural Red Deer County, AB

Discover your perfect lakeside retreat at Gleniffer Lake Resort!Enjoy the comforts of a 2019 Keystone RV Cougar Fifth Wheel Series M-368 MBI that offers a cozy, open floor plan,large windows & sleeps 10 with 4 slideouts.C/W a gas-powered golf cart & a beautiful 23' x 14' enclosed & insulated,custom 2 season sunroom with insulated skirting for year-round enjoyment.Relaxing 20' x 9' covered deck,meticulously maintained lot & 8'x10' double door storage shed. C/W Indoor & outdoor furnishings,rented propane tank, & freezer(in shed).Walk within minutes to enjoy the sandy beach,clean waters,fishing,marina & amazing scenic views. Fantastic