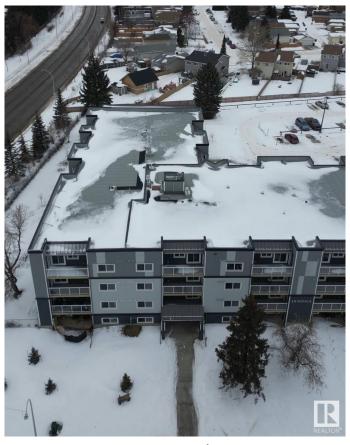

# \$189,900

2 Bedroom, 1.50 Bathroom, 945 sqft Condo / Townhouse on 0.00 Acres

La Perle, Edmonton, AB

Welcome to Erindale! This bright, west-facing 2-bedroom, 1.5-bath condo features in-suite laundry and boasts all the modern finishes you expect, like quartz countertops, vinyl plank flooring, and an electric fireplace. But this unit goes above and beyondâ€"thanks to a taller ceiling in the sunken living room, it feels even more spacious, open, and airy. Need extra storage? There's a handy storage room off the deck, plus a dedicated bike storage room. And if you're looking for more amenities, you'II find a fitness room and an energized parking stall, with additional stalls available for rent. Location is key, and this one's perfectâ€"just a short walk to the future LRT station, West Edmonton Mall, schools, and shopping. Plus, following a building fire in 2022, this entire project was rebuilt to exceed today's building standards. With everything done, all that's left to do is move in!

# **Exterior**

Exterior Wood, Vinyl

Exterior Features Public Transportation, Schools, Shopping Nearby

Roof Asphalt Shingles

Construction Wood, Vinyl

Foundation Concrete Perimeter