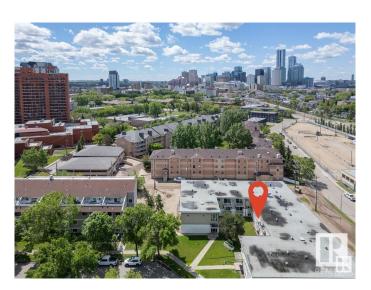

## \$129,900

2 Bedroom, 1.00 Bathroom, 752 sqft Condo / Townhouse on 0.00 Acres

Boyle Street, Edmonton, AB

Attention INVESTORS & FIRST-TIME HOMEBUYERS! This 2nd-floor condo is just steps from the River Valley, LRT station, and shopping along Jasper Ave. With condo fees of \$505.49 covering ALL utilities, ownership is both affordable and hassle-free. Both bedrooms are generously sized with large closets, conveniently located next to a 4-piece bathroom. Enjoy a spacious balcony overlooking the courtyard, perfect for relaxing. If you're looking for a move-in-ready home at a great value, this is the one. A must-see!

### **Exterior**

Exterior Wood, Brick, Stucco

Exterior Features Flat Site, Level Land, Schools, Shopping Nearby, View City, View

Downtown

Roof Flat

Construction Wood, Brick, Stucco Foundation Concrete Perimeter