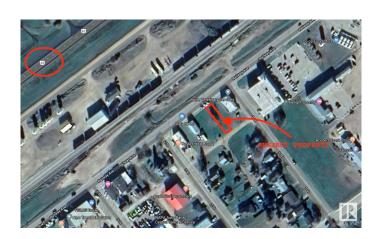

#### \$17,900

0 Bedroom, 0.00 Bathroom, Land Commercial on 0.00 Acres

Boyle, Boyle, AB

LOWEST PRICE FOR A COMMERCIAL LOT IN BOYLE! Don't miss out on this opportunity to build your dream business with exposure to HWY 63 and Railway ave in Boyle. Half way between Edmonton and Fort McMurray you could tap into the massive amount of traffic that runs on the highway daily! Exposure is key and some well established businesses are near by including the Co-op grocery store, the Boyle Vet, and the Pizza House! Municipal services are available to this lot.

## **Community Information**

Address 5611 Railway Avenue

Area Boyle
Subdivision Boyle
City Boyle

County ALBERTA

Province AB

Postal Code T0A 0M0