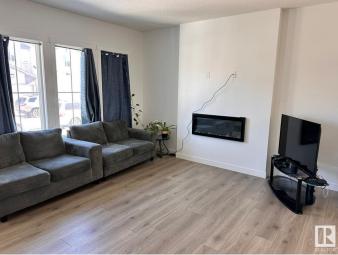

## \$499,900

3 Bedroom, 2.50 Bathroom, 1,613 sqft Single Family on 0.00 Acres

Alces, Edmonton, AB

Single family home in desirable location in southeast Edmonton Alces ! This stunning 3 bedroom, 2.5 bathroom plus flex area. 9' ceilings and an open concept main floor. The kitchen features upgraded cabinets, quartz countertops, pantry. The upper floor laundry , full 5-piece ensuite and 3 large bedrooms. The primary suite is a true oasis with walk-in closet and ensuite with double sinks. This home include a separate side entrance, for future potential legal basement. Close to Highway, Shopping, walkable distance to kids park.

| Status                 | Active                                                                                               |  |
|------------------------|------------------------------------------------------------------------------------------------------|--|
| Community Information  |                                                                                                      |  |
| Address                | 436 29 Street                                                                                        |  |
| Area                   | Edmonton                                                                                             |  |
| Subdivision            | Alces                                                                                                |  |
| City                   | Edmonton                                                                                             |  |
| County                 | ALBERTA                                                                                              |  |
| Province               | AB                                                                                                   |  |
| Postal Code            | T6X 3E7                                                                                              |  |
| Amenities              |                                                                                                      |  |
| Amenities              | Ceiling 9 ft., Deck, Hot Water Natural Gas, No Animal Home, No Smoking Home, See Remarks, HRV System |  |
| Parking                | No Garage, Parking Pad Cement/Paved                                                                  |  |
| Interior               |                                                                                                      |  |
| Interior Features      | ensuite bathroom                                                                                     |  |
| Appliances             | Dryer, Refrigerator, Stove-Countertop Electric, Washer, Window Coverings, See Remarks                |  |
| Heating                | Forced Air-1, Natural Gas                                                                            |  |
| Fireplace              | Yes                                                                                                  |  |
| Fireplaces             | Wall Mount                                                                                           |  |
| Stories                | 2                                                                                                    |  |
| Has Basement           | Yes                                                                                                  |  |
| Basement               | Full, Unfinished                                                                                     |  |
| Exterior               |                                                                                                      |  |
| Exterior               | Wood, Vinyl                                                                                          |  |
| Exterior Features      | Back Lane, Golf Nearby, Playground Nearby, Shopping Nearby, See<br>Remarks                           |  |
| Roof                   | Asphalt Shingles                                                                                     |  |
| Construction           | Wood, Vinyl                                                                                          |  |
| Foundation             | Concrete Perimeter                                                                                   |  |
| Additional Information |                                                                                                      |  |
| Date Listed            | February 28th, 2025                                                                                  |  |
| Days on Market         | 36                                                                                                   |  |
| <b>_</b> .             |                                                                                                      |  |