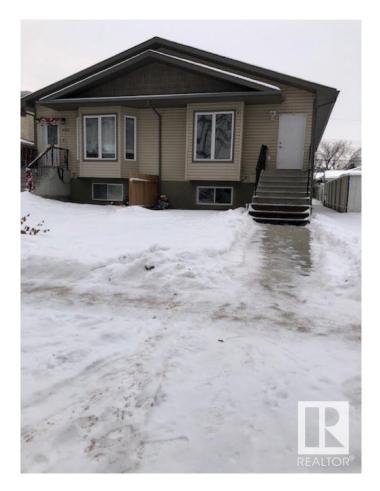

#### \$315,000

3 Bedroom, 1.50 Bathroom, 984 sqft Condo / Townhouse on 0.00 Acres

Westwood (Edmonton), Edmonton, AB

Half duplex register as a condominium, no condo fee, no condo documents. \$315,000 buys you this fantastic 15 years old cozy half duplex, close to NAIT, MacEwan University, Royal Alexandra Hospital and Downtown. This house is equipped with 3 bedrooms, 2 bathrooms, main floor laundry room as well as a single detached garage. The main floor has cathedral ceiling, separate entrance to partly finished 9ft ceiling basement with lots of light. The property has new paint and very clean.

Built in 2009

## Exterior

| Exterior          | Wood, Vinyl                |
|-------------------|----------------------------|
| Exterior Features | Back Lane, Fenced, Landsca |
| Roof              | Asphalt Shingles           |
| Construction      | Wood, Vinyl                |
| Foundation        | Concrete Perimeter         |