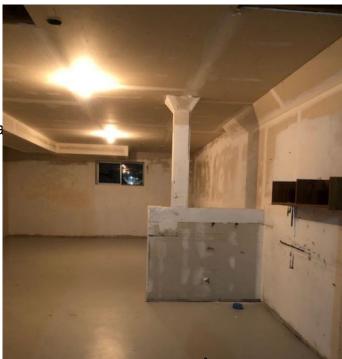

#### \$315,000

3 Bedroom, 1.50 Bathroom, 984 sqft Condo / Townhouse on 0.00 Acres

Westwood (Edmonton), Edmonton, AB

Half duplex register as a condominium, no condo fee, no condo documents. \$315,000 buys you this fantastic 15 years old cozy half duplex, close to NAIT, MacEwan University, Royal Alexandra Hospital and Downtown. This house is equipped with 3 bedrooms, 2 bathrooms, main floor laundry room as well as a single detached garage. The main floor has cathedral ceiling, separate entrance to partly finished 9ft ceiling basement with lots of light. The property has new paint and very clean.

### Interior

| Interior Features | ensuite bathroom              |
|-------------------|-------------------------------|
| Appliances        | Dryer, Refrigerator, Stove-El |
| Heating           | Forced Air-1, Natural Gas     |
| Stories           | 1                             |
| Has Basement      | Yes                           |
| Basement          | Full, Partially Finished      |