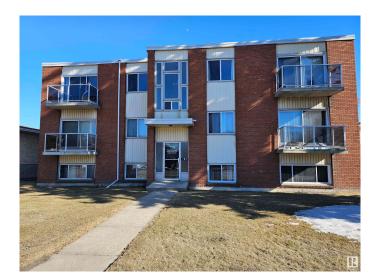

### \$52,500

1 Bedroom, 1.00 Bathroom, 497 sqft Condo / Townhouse on 0.00 Acres

Elmwood Park, Edmonton, AB

This fixer upper BACHELOR studio condo has a spacious layout, which needs a little bit of TLC. The unit comes with large living area with two walk-in closets, a large kitchen area and a full bathroom. Each floor only has 4 units. Great for first home or investment property. The building is close to all amenities including shopping, restaurants, schools, and yellow head trails. Public transportation just in front of the building.

## **Exterior**

Exterior Wood, Brick, Stucco

Exterior Features Back Lane, Landscaped, Playground Nearby, Public Transportation,

Schools, Shopping Nearby

Roof Tar & T

Construction Wood, Brick, Stucco

Foundation Concrete Perimeter