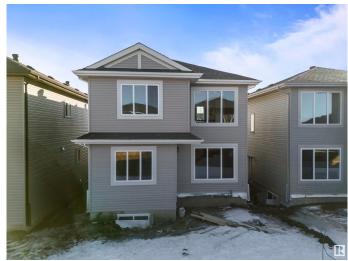

# \$599,000 - 435 Roberts Crescent, Leduc

MLS® #E4424833

#### \$599,000

4 Bedroom, 3.00 Bathroom, 2,218 sqft Single Family on 0.00 Acres

Robinson, Leduc, AB

This Brand New Home from leelan homes comes with BEDROOM AT MAIN FLOOR and 3 pc bathroom. Minutes away from the international airport, also minutes away from NEW airport shopping mall. 15 mins to south common and 25 minutes to downtown YEG. This spectacular 2 storey home almost 2250 sq ft open to above living room. Beautiful chefs kitchen and spice kitchen large island, with great storage mudroom, Insert fireplace in great rm w/feature wall., 2 great size beds 4 pc common bath, bonus room, and owners oasis with his/her sinks, MDF shelving throughout. Basement not finished, Perfect for investors, first time homebuyers and families. Dont miss it.