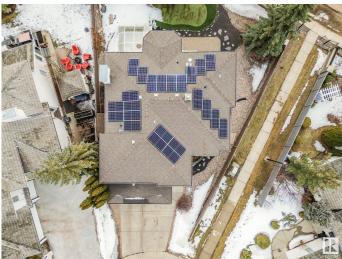

#### \$850,000

5 Bedroom, 4.00 Bathroom, 2,755 sqft Single Family on 0.00 Acres

Twin Brooks, Edmonton, AB

Welcome Home to this Custom built 2750 SQFT 2 story home in the prestigious Twin Brooks community! Features include a main floor bedroom with a full bath, upstairs loft, upstairs laundry, fireplace in living room and master, fully finished basement with home theatre and additional bedroom, huge south facing backyard with trees, many natural rocks, mini golf, water fountain and sunroom. Upgrades include newer roof(2013), maple hardwood floor on main level, granite counter top all through, BUILT-IN HIGH-END Thermador and Miele appliances even COFFEE MAKER, steam shower and jacuzzi en-suite, newer AC, Solar panels (10.5 KW), remote controlled blinds...Great location, short walking distance to the top rated school, close to ice rink, walking trails, parks and public transportation, quick access to LRT and highways. Shows great and move in ready!

### Amenities

| Amenities | Air Conditioner, Deck, No Smoking Home, Sunroom, Vinyl Windows, |
|-----------|-----------------------------------------------------------------|
|           | Solar Equipment                                                 |
| Parking   | Double Garage Attached, Insulated                               |

|              | Schools, Shopping Nearby, Th |
|--------------|------------------------------|
| Roof         | Asphalt Shingles             |
| Construction | Wood, Stucco                 |