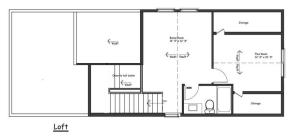

### \$1,150,000

5 Bedroom, 4.50 Bathroom, 2,312 sqft Single Family on 0.00 Acres

Parkview, Edmonton, AB

Incredible executive home brought to you by Mill Street homes in the heart of the super desirable neighborhood of Parkview which features some of the City's most sought after Elementary and Junior High schools. 4 large bedrooms above grade allows for your growing family with a 5th additional bedroom in your fully finished basement. Gorgeous open concept plan, perfect for entertaining large groups or intimate gatherings!! Upgraded features include wide plank engineered hardwood floors, chef's kitchen with upgraded appliance package and massive quartz island. Luxurious primary suite with spa ensuite and large walk in closet. Home is in planning stages providing a wonderful opportunity to make it your own with customizable choices for fall 2025 completion. Act fast, this home is wider than the conventional 'skinny' home!!

Type Single Family

Sub-Type Detached Single Family

Style 3 Storey
Status Active