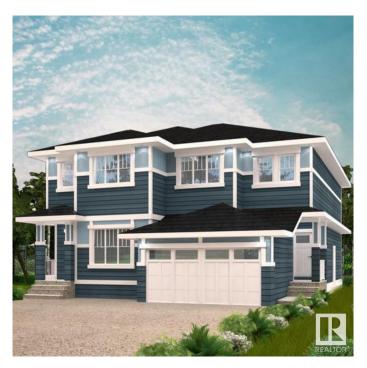

# \$499,900 - 411 27 Street, Edmonton

MLS® #E4425447

#### \$499.900

3 Bedroom, 2.50 Bathroom, 1,479 sqft Single Family on 0.00 Acres

Alces, Edmonton, AB

Surrounded by natural beauty, Alces has endless paved walking trails, community park spaces and is close to countless amenities. Perfect for modern living and outdoor lovers. With over 1470 square feet of open concept living space, the Soho-D from Akash Homes is built with your growing family in mind. This duplex home features 3 bedrooms, 2.5 bathrooms and chrome faucets throughout. Enjoy extra living space on the main floor with the laundry room and full sink on the second floor. The 9-foot ceilings on main floor and quartz countertops throughout blends style and functionality for your family to build endless memories. PLUS a single oversized attached garage & \$5000 BRICK CREDIT! PICTURES ARE OF SHOWHOME; ACTUAL HOME, PLANS, FIXTURES, AND FINISES MAY VARY & SUBJECT TO AVAILABILITY/CHANGES!

## **Essential Information**

MLS® # E4425447 Price \$499,900

Bedrooms 3

Bathrooms 2.50

Full Baths 2 Half Baths 1

Square Footage 1,479
Acres 0.00
Year Built 2025

Type Single Family
Sub-Type Half Duplex
Style 2 Storey
Status Active

## **Exterior**

Exterior Wood, Vinyl
Exterior Features See Remarks

Roof Asphalt Shingles

Construction Wood, Vinyl

Foundation Concrete Perimeter