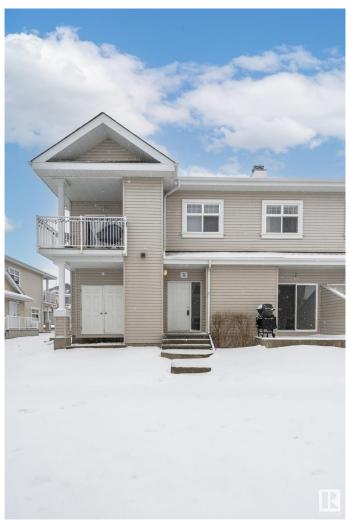

#### \$224,000

2 Bedroom, 2.00 Bathroom, 888 sqft Condo / Townhouse on 0.00 Acres

Summerside, Edmonton, AB

A Home You'll Loveâ€"at a Price You Can Afford! Discover this charming 2-bedroom. 2-bathroom unit, offering nearly 900 sq. ft. of thoughtfully designed living space. The open-concept layout ensures functionality. Storage is no issue, thanks to the spacious crawl space, perfect for keeping your belongings organized. Plus, pet lovers rejoice! This complex is pet-friendly, making it an excellent choice for furry family members. Nestled in a prime location, you're just minutes from South Common, Anthony Henday, shopping, and public transportationâ€"all within walking distance. Best of all, you'II enjoy exclusive access to Summerside's lake community, where resort-style living is part of everyday life.

Type Condo / Townhouse

Sub-Type Carriage
Style Bungalow
Status Active

# **Exterior**

Exterior Wood, Vinyl

Exterior Features Backs Onto Park/Trees, Beach Access, Boating, Flat Site,

Park/Reserve, Public Transportation, Schools, Shopping Nearby

Roof Asphalt Shingles

Construction Wood, Vinyl