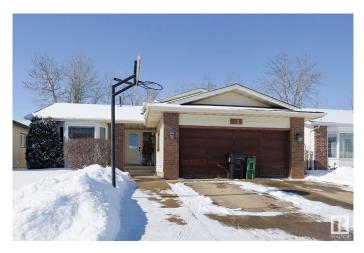

#### \$489,900

4 Bedroom, 3.00 Bathroom, 1,315 sqft Single Family on 0.00 Acres

La Perle, Edmonton, AB

QUIET WEST END LOCATION Offering an upgraded A/C'd 4 Level Split With Over 2500 Sq Ft Developed-Featuring 4 Bedrooms and 3 Bathrooms, A Renovated Main Floor Features an Expansive Kitchen With Large Gas Stove and Hood Fan, Stainless Appliances and Granite Tops. The Open Concept Dining and Living Room Features Slate Tile, Hardwood Inlays With a Large Pantry and Main Door Closet. Upper Level Has 3 Ample Sized Bedrooms Featuring a Primary With a 4 Pce Ensuite. The 3rd Level Provides a Large Family Room With Wood Burning Fireplace, The 4th Bedroom, a 3 Pce. Bathroom and a Centrally Located Laundry Area. The 4th Level features Bonus Developed Spaces Including a Rec Room and Spacious Den as Well as Mechanical Area With Huge Crawl Space Storage! Location is Perfect distance from WEM, Close to Schools and Public Transportation! We've Got Your Keys!!

# **Community Information**

| Address     | 9612 190 Street |
|-------------|-----------------|
| Area        | Edmonton        |
| Subdivision | La Perle        |
| City        | Edmonton        |
| County      | ALBERTA         |
| Province    | AB              |
| Postal Code | T5T 5K7         |