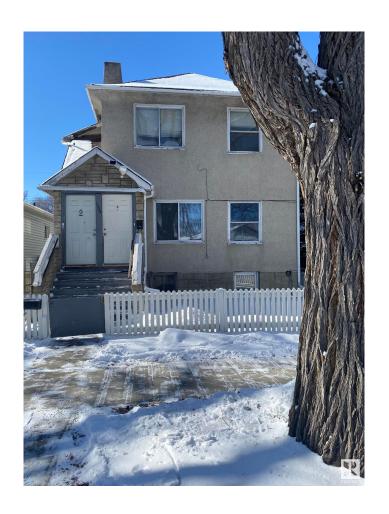

# \$229,900 - 11320 89 Street, Edmonton

MLS® #E4426661

#### \$229.900

1 Bedroom, 3.00 Bathroom, 1,399 sqft Single Family on 0.00 Acres

Alberta Avenue, Edmonton, AB

2 STORY HOME IS PRICED FOR A STARTER HOME OWNER or a BUILDER or an INVESTOR. HOME IS PRICED WELL BELOW CITY ASSESSMENT. COMES WITH 3 SUITES OR USE AS A 5 BEDROOM HOME, FOR A BIG FAMILY. ALL THIS AT A SMALL PRICE. POSSIBLE DUPLEX OR MULTI UNITY BUILDING SITE. City of Edmonton Inspected site has 3 suites IS on a 33FT. X 120 foot lot. Suites are fully occupied. This property is approved and inspected by the Health Department. Zoned (RS)for Multi-Unites Area. Comes WITH Appliances also Newer Furnace and Hot WATER tank and a garage for storage. THERE IS New Duplex construction is on a similar lot, just steps away. Close to transit, schools, shopping and football Stadium. Long time owner. CITY-ZONED as- Small Scale Res.(RS)

Built in 1929

**Exterior** 

Exterior Concrete, Stucco

Exterior Features Back Lane, Flat Site, Fruit

Transportation, Schools, Sho

Lot Description CITY BACK LANE
Roof Asphalt Shingles
Construction Concrete, Stucco
Foundation Concrete Perimeter