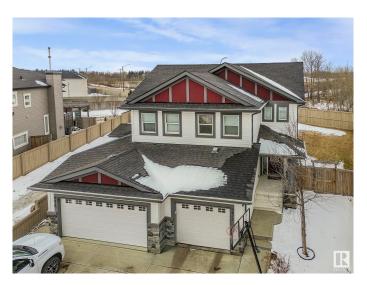

#### \$429.900

3 Bedroom, 2.50 Bathroom, 1,302 sqft Single Family on 0.00 Acres

Secord, Edmonton, AB

Lovely No Condo Fee Half Duplex nestled on a LARGE Pie shaped lot in west Edmonton's Secord neighborhood featuring 1300 SF of living space, 3 bedrooms and 2.5 baths. This duplex is bright with a nice layout, the Kitchen has quartz counters, side pantry, SS appliances and ample counter cabinet space. The primary bedroom has a walk-in closet and ensuite + upper floor laundry. If you need additional parking the Extra Long driveway can accommodate 2 more vehicles with ease! The yard is Massive and comes fully landscaped, fenced and equipped with a deck. Close to all types of amenities and easy access to Yellowhead Trail and Anthony Henday. All appliances included.

#### **Amenities**

Amenities See Remarks

Parking Spaces 3

Parking Single Garage Attached

## **Exterior**

Exterior Wood, Stone, Vinyl

Exterior Features Fenced, Golf Nearby, Landscaped, Playground Nearby, Public

Swimming Pool, Public Transportation, Schools, Shopping Nearby, See

Remarks

Roof Asphalt Shingles
Construction Wood, Stone, Vinyl
Foundation Concrete Perimeter