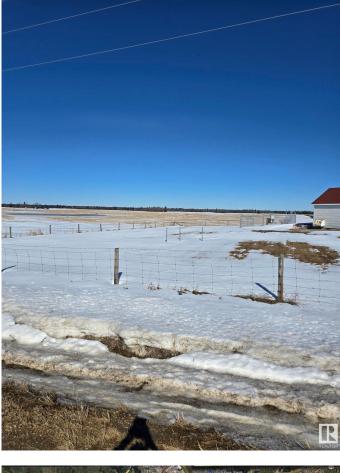

#### \$1,899,999

0 Bedroom, 0.00 Bathroom, Single Family on 0.00 Acres

Edmonton South West, Edmonton, AB

Great investment parcel, recent zoneing changes, from ag to future non-residential, part of the RABBIT HILLD DISTRICT PLAN, IN THE CITY OF EDMONTON, this 77.59 Acres. Perfect long-term hard asset investment potential for future development as southwest Edmonton expands. Close proximity to Edmonton's 77.59 Acres. Perfect longprestigious North Saskatchewan River Valley; Seller will entertain a Vendor Take-Back Mortgage; Relatively flat topography with great farmland potential; Estimated Driving Times: 12 minutes to Edmonton International Airport (YEG), 8 Minutes to Nisku, Alberta, 7 minutes to Rabbit Hill Snow Resort, 4 minute to Devon, Alberta. Legal Address: 1523717; 1; 2/ Zoning: AES (Agricultural Edmonton South). Seller open to selling adjacent 78.58 Acres. Buyer's to confirm information during their due diligence. Information herein and auxiliary information subject to becoming outdated in time, change, and/or deemed reliable but not guaranteed. Buyer to confirm information during their Due Diligence.

## Exterior

Exterior Features Flat Site