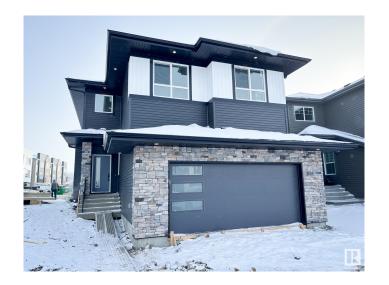

### \$679,900

3 Bedroom, 2.50 Bathroom, 2,379 sqft Single Family on 0.00 Acres

Erin Ridge North, St. Albert, AB

Discover the ideal fusion of modern design and functional living with the Alchemy model by One Horizon Living. This carefully crafted 2,282-square-foot residence offers a contemporary aesthetic both inside and out with open to below. Explore detailed exterior and interior renderings that highlight Alchemy's architectural beauty and thoughtfully planned interiors. Key features include expansive living areas, a state-of-the-art kitchen, and elegant finishes throughout. Alchemy is designed to enhance your lifestyle, ensuring every square foot is utilized to its fullest potential. All this with a professionally fully finished basement with the same quality, specs and warranty provide through out the home.

## **Amenities**

Amenities See Remarks

Parking Double Garage Attached

## **Exterior**

Exterior Wood, Brick, Vinyl

Exterior Features See Remarks

Roof Asphalt Shingles
Construction Wood, Brick, Vinyl
Foundation Concrete Perimeter