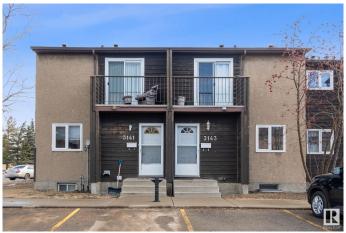

### \$200,000

3 Bedroom, 1.50 Bathroom, 1,141 sqft Condo / Townhouse on 0.00 Acres

Hairsine, Edmonton, AB

Welcome to this meticulously maintained and pristine unit, backing to green space with a large deck and directly across from a Junior High School. This home features 3 bedrooms and 1.5 bathrooms, with laminate flooring throughout. Enjoy the cozy electric fireplace and a fully finished basement, complete with a den and family room. Complex has upgraded windows and upgraded PVC fences. Two assigned parking stalls are conveniently located right in front of the unit. With low condo fees and healthy reserved funds. You'll also benefit from being within walking distance to Clareview LRT Station, Clareview Recreation Centre, shopping, schools, and bus stops right near the complex entrance.

#### **Amenities**

Amenities Dog Run-Fenced In, No Animal Home, No Smoking Home

Parking 2 Outdoor Stalls