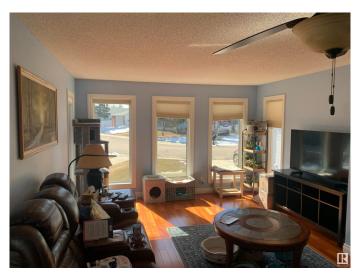

# \$625,000

5 Bedroom, 3.00 Bathroom, 1,760 sqft Single Family on 0.00 Acres

Aldergrove, Edmonton, AB

Looking for a large bungalow on a giant sized pie lot close to West Edmonton Mall? Check out this 1760 sq ft beauty with lots of upgrades. Featuring 2 full kitchens with all appliances included, all 3 bathrooms have been redone, gas fireplace in family room, rubber shingles, large 2 tier deck and a rare find 24 x 24 attached garage with an 8 x 16 door. Don't miss out

Fireplace Yes

Fireplaces Tile Surround

Stories 2
Has Basement Yes

Basement Full, Finished