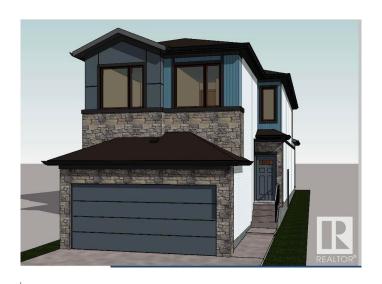

#### \$585,000

3 Bedroom, 2.50 Bathroom, 1,982 sqft Single Family on 0.00 Acres

Greenbury, Spruce Grove, AB

Discover this charming two-storey home in Greenbury, Spruce Grove. The main floor features a cozy living room with access to the deck, a dining room, a modern kitchen, a mudroom, and a convenient 2-piece bathroom.

Upstairs, you'll find a spacious bonus room, a primary bedroom with a walk-in closet and a luxurious 5-piece ensuite, two additional bedrooms, a laundry room, and a 4-piece bathroom. This home also includes an attached double garage, perfect for your parking and storage needs. This home combines comfort and functionality. A must see!

#### **Exterior**

Exterior Wood, Vinyl

Exterior Features Playground Nearby, Public Transportation, Schools, Shopping Nearby

Roof Asphalt Shingles

Construction Wood, Vinyl

Foundation Concrete Perimeter