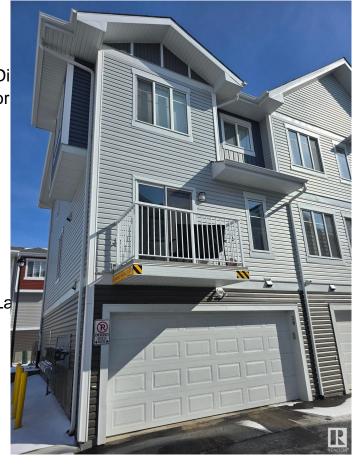

#### \$359,900

2 Bedroom, 2.50 Bathroom, 1,256 sqft Condo / Townhouse on 0.00 Acres

Chappelle Area, Edmonton, AB

Welcome to this stunning open-concept townhome in the sought-after community of Chappelle! This 2 bedroom, 2.5 bathroom home offers a private fenced yard, an attached 2-car garage, in-suite laundry, low condo fees, and the comfort of Air Conditioning. The unit features a spacious living room, modern kitchen, two bedrooms with attached full bathroom, and plenty of storage. With quality finishes, stainless steel appliances, and laminate flooring. Perfectly located, you're steps away from serene ponds, walking trails, and community gardens, with easy access to schools, transit, and the Henday. Residents also enjoy access to Chappelle Gardens' recreation centre, skating rink, and more.

#### **Amenities**

Amenities Air Conditioner, No Animal H

Parking Spaces 2

Parking Double Garage Attached