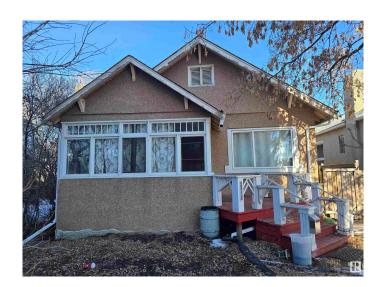

# \$472,000 - 10448 84 Avenue, Edmonton

MLS® #E4428581

## \$472,000

4 Bedroom, 3.00 Bathroom, 1,019 sqft Single Family on 0.00 Acres

Strathcona, Edmonton, AB

Investor Alert !! Just few blocks from Whyte Avenue, walking distance to Whyte Ave, University of Alberta and River valley. 4 Bedrooms and 3 Full Washrooms. Separate Entrance to the Fully Finished Basement. Zoned RMh16 for multifamily.

Built in 1927

Style Raised Bungalow

Status Active

### **Exterior**

Exterior Wood, Stucco

Exterior Features Back Lane

Roof Asphalt Shingles

Construction Wood, Stucco

Foundation Concrete Perimeter