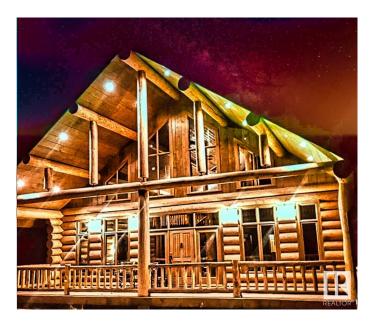

#### \$729,000

4 Bedroom, 2.50 Bathroom, 3,331 sqft Rural on 2.20 Acres

None, Rural Clearwater County, AB

Discover your dream resort-style log home at a fraction of the price of Canmore! This stunning custom-built log cabin features a spacious loft, soaring vaulted ceilings, an en suite bathroom, and a wrap-around deck, all nestled on 2.3 acres of pristine land. Situated north of the highway and the charming town of Nordegg, this 3300 square foot property is part of an upscale luxury community. It also includes a garage AND a SEPARATE 740 square foot self contained Living unit, which is grandfathered to remain on the property. Perfectly located between Banff and Jasper, Nordegg is renowned for its outdoor activities, including mountain biking, hiking, and cross-country skiing. This log home is an ideal retreat for families, a peaceful getaway, or a lucrative Airbnb investment.

### Interior

Interior Features ensuite bathroom

Heating Forced Air-1, Wood Stove, Propane, Wood

Fireplace Yes Stories 2

Has Basement Yes

Basement See Remarks