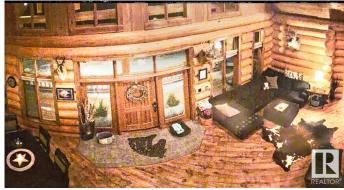

#### \$729,000

4 Bedroom, 2.50 Bathroom, 3,331 sqft Rural on 2.20 Acres

None, Rural Clearwater County, AB

Discover your dream resort-style log home at a fraction of the price of Canmore! This stunning custom-built log cabin features a spacious loft, soaring vaulted ceilings, an en suite bathroom, and a wrap-around deck, all nestled on 2.3 acres of pristine land. Situated north of the highway and the charming town of Nordegg, this 3300 square foot property is part of an upscale luxury community. It also includes a garage AND a SEPARATE 740 square foot self contained Living unit, which is grandfathered to remain on the property. Perfectly located between Banff and Jasper, Nordegg is renowned for its outdoor activities, including mountain biking, hiking, and cross-country skiing. This log home is an ideal retreat for families, a peaceful getaway, or a lucrative Airbnb investment.

Year Built 2006 Type Rural

Sub-Type Detached Single Family

Style 1 and Half Storey

Status Active

#### **Exterior**

Exterior Log

Exterior Features Private Setting, See Remarks

Construction Log

Foundation Concrete Perimeter