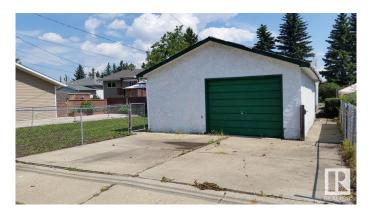

# **Community Information**

| 9808 160 Street     |
|---------------------|
| Edmonton            |
| Glenwood (Edmonton) |
| Edmonton            |
|                     |

| County<br>Province<br>Postal Code | ALBERTA<br>AB<br>T5P 3E1                                                                                                         |
|-----------------------------------|----------------------------------------------------------------------------------------------------------------------------------|
| Amenities                         |                                                                                                                                  |
| Amenities                         | Deck, Detectors Smoke, No Animal Home, No Smoking Home, See<br>Remarks                                                           |
| Parking Spaces                    | 5                                                                                                                                |
| Parking                           | Single Garage Detached                                                                                                           |
| Interior                          |                                                                                                                                  |
| Appliances                        | See Remarks                                                                                                                      |
| Heating                           | Forced Air-1, Natural Gas                                                                                                        |
| Stories                           | 1                                                                                                                                |
| Has Basement                      | Yes                                                                                                                              |
| Basement                          | Partial, Unfinished                                                                                                              |
| Exterior                          |                                                                                                                                  |
| Exterior                          | Wood, Stucco                                                                                                                     |
| Exterior Features                 | Back Lane, Flat Site, Landscaped, Level Land, Playground Nearby,<br>Public Transportation, Schools, Shopping Nearby, See Remarks |
| Roof                              | Asphalt Shingles                                                                                                                 |
| Construction                      | Wood, Stucco                                                                                                                     |
| Foundation                        | Concrete Perimeter                                                                                                               |