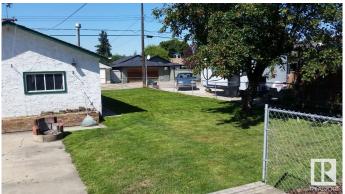

# **Community Information**

| 9808 160 Street     |
|---------------------|
| Edmonton            |
| Glenwood (Edmonton) |
| Edmonton            |
|                     |

| County<br>Province<br>Postal Code | ALBERTA<br>AB<br>T5P 3E1                                                                                                         |
|-----------------------------------|----------------------------------------------------------------------------------------------------------------------------------|
| Amenities                         |                                                                                                                                  |
| Amenities                         | Deck, Detectors Smoke, No Animal Home, No Smoking Home, See<br>Remarks                                                           |
| Parking Spaces                    | 5                                                                                                                                |
| Parking                           | Single Garage Detached                                                                                                           |
| Interior                          |                                                                                                                                  |
| Appliances                        | See Remarks                                                                                                                      |
| Heating                           | Forced Air-1, Natural Gas                                                                                                        |
| Stories                           | 1                                                                                                                                |
| Has Basement                      | Yes                                                                                                                              |
| Basement                          | Partial, Unfinished                                                                                                              |
| Exterior                          |                                                                                                                                  |
| Exterior                          | Wood, Stucco                                                                                                                     |
| Exterior Features                 | Back Lane, Flat Site, Landscaped, Level Land, Playground Nearby,<br>Public Transportation, Schools, Shopping Nearby, See Remarks |
| Roof                              | Asphalt Shingles                                                                                                                 |
| Construction                      | Wood, Stucco                                                                                                                     |
| Foundation                        | Concrete Perimeter                                                                                                               |