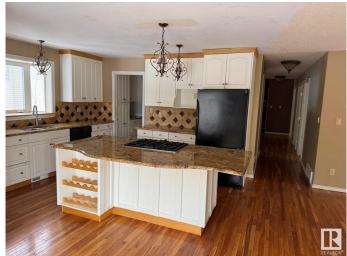

## \$725,000

7 Bedroom, 3.00 Bathroom, 2,702 sqft Single Family on 0.00 Acres

Kingswood, St. Albert, AB

Welcome to this property featuring more than 2700 sqft with a walkout basement and a large triple attached garage in the esteemed Kingswood neighbourhood of St. Albert. This 1 1/2 story home features 7 bedrooms and 3 complete baths. The property is in original condition and is sold on as is, where is basis.

Type Single Family

Sub-Type Detached Single Family

Style 2 Storey
Status Active

#### Interior

Interior Features ensuite bathroom

Appliances None

Heating Forced Air-2, Natural Gas

Stories 3

Has Basement Yes

Basement Full, Finished