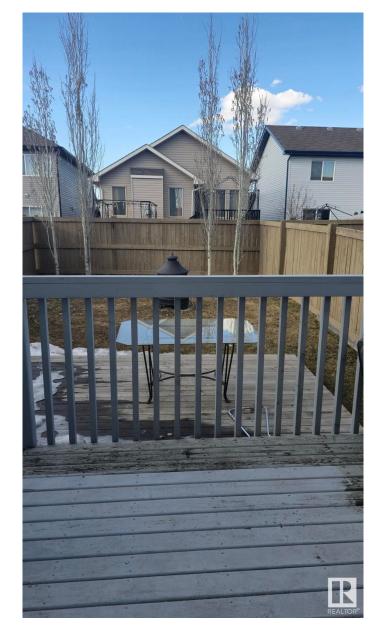

## \$357,000

3 Bedroom, 2.50 Bathroom, 1,320 sqft Single Family on 0.00 Acres

Rapperswill, Edmonton, AB

This two-story half duplex features an open-concept main floor with granite countertops, hardwood floors, corner gas fireplace, a convenient 2-piece bathroom and direct access to the single attached garage. and access to a fenced backyard with BBQ gas line. Upstairs offers a spacious primary suite with walk-in closet and ensuite, 2 more bedrooms, a full 4-piece bathroom, and upper-level laundry. Located near schools, parks, transit, and shoppingâ€"everything you need is close by!

#### **Exterior**

Exterior Wood, Vinyl

Exterior Features Fenced

Roof Asphalt Shingles

Construction Wood, Vinyl

Foundation Concrete Perimeter