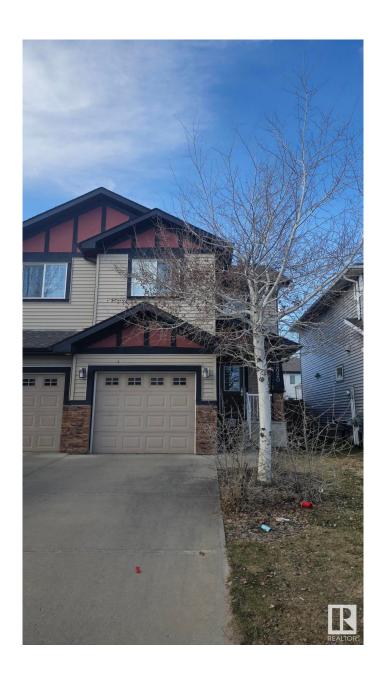

# \$357,000 - 12020 167b, Edmonton

MLS® #E4430138

## \$357,000

3 Bedroom, 2.50 Bathroom, 1,320 sqft Single Family on 0.00 Acres

Rapperswill, Edmonton, AB

This two-story half duplex features an open-concept main floor with granite countertops, hardwood floors, corner gas fireplace, a convenient 2-piece bathroom and direct access to the single attached garage. and access to a fenced backyard with BBQ gas line. Upstairs offers a spacious primary suite with walk-in closet and ensuite, 2 more bedrooms, a full 4-piece bathroom, and upper-level laundry. Located near schools, parks, transit, and shoppingâ€"everything you need is close by!

#### **Exterior**

Exterior Wood, Vinyl

Exterior Features Fenced

Roof Asphalt Shingles

Construction Wood, Vinyl

Foundation Concrete Perimeter