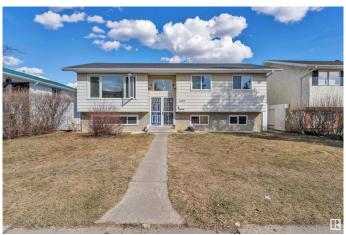

### \$449,000

6 Bedroom, 2.50 Bathroom, 1,227 sqft Single Family on 0.00 Acres

Menisa, Edmonton, AB

Welcome to this well-maintained bi-level home in the desirable community of Menisa in Mill Woods! Situated on a large lot, this spacious property features a total of 6 bedrooms, including a fully finished basement â€" perfect for large families Key upgrades include a roof, windows, and furnace, offering peace of mind and added value. The bright and functional main level is complemented by a covered deckâ€"perfect for year-round outdoor enjoyment and entertaining. Enjoy the convenience of a detached double garage and a fully landscaped yard with plenty of room to play or garden. Located close to schools, shopping, public transit, and parks, this home combines comfort, space, and location.

#### **Essential Information**

MLS® # E4430337 Price \$449,000

Bedrooms 6

Bathrooms 2.50

Full Baths 2

Half Baths 1

Square Footage 1,227 Acres 0.00

Year Built 1977

Type Single Family

Sub-Type Detached Single Family

Style Bi-Level Status Active