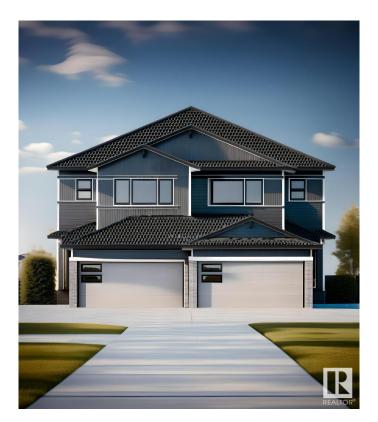

#### \$464.900

3 Bedroom, 2.50 Bathroom, 1,579 sqft Single Family on 0.00 Acres

Black Stone, Leduc, AB

Discover comfort and style in this beautifully upgraded home built by Look Built Inc, that backs onto a green space and a scenic walking trail. Enjoy outdoor living with a 10x10 treated wood deck featuring aluminum railing and stairs. Inside, 9' ceilings on the main floor and foundation add an open, airy feel. The elegant kitchen boasts stone countertops, upgraded backsplash, soft-close cabinets, pots & pans drawers, and rough-ins for both a gas BBQ and fridge waterline. The cozy electric fireplace with mantle and railing with metal spindles add charm throughout. The separate side entrance and basement rough-ins for a bathroom, wet bar, and laundry offer great potential for future development. Double sinks in the ensuite & appliance allowance complete this exceptional package. Photos are representative

#### Interior

Interior Features ensuite bathroom

Appliances See Remarks

Heating Forced Air-1, Natural Gas

Fireplace Yes

Fireplaces Mantel

Stories 2

Has Basement Yes