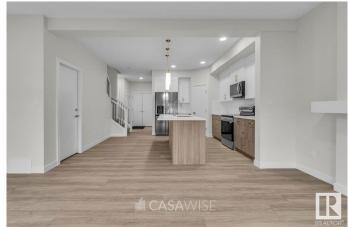

#### \$464.900

3 Bedroom, 2.50 Bathroom, 1,579 sqft Single Family on 0.00 Acres

Black Stone, Leduc, AB

Discover comfort and style in this beautifully upgraded home built by Look Built Inc, that backs onto a green space and a scenic walking trail. Enjoy outdoor living with a 10x10 treated wood deck featuring aluminum railing and stairs. Inside, 9' ceilings on the main floor and foundation add an open, airy feel. The elegant kitchen boasts stone countertops, upgraded backsplash, soft-close cabinets, pots & pans drawers, and rough-ins for both a gas BBQ and fridge waterline. The cozy electric fireplace with mantle and railing with metal spindles add charm throughout. The separate side entrance and basement rough-ins for a bathroom, wet bar, and laundry offer great potential for future development. Double sinks in the ensuite & appliance allowance complete this exceptional package. Photos are representative

#### Interior

Interior Features ensuite bathroom

Appliances See Remarks

Heating Forced Air-1, Natural Gas

Fireplace Yes

Fireplaces Mantel

Stories 2

Has Basement Yes