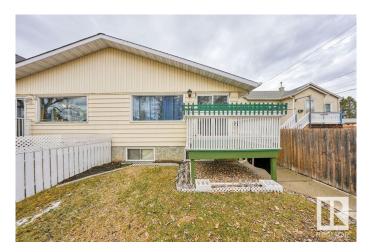

## \$275,000

3 Bedroom, 2.00 Bathroom, 786 sqft Single Family on 0.00 Acres

Balwin, Edmonton, AB

This well-loved home is filled with great character, nestled on a charming tree-lined street in a vibrant, growing neighbourhood. Thoughtfully customized for comfort and functionality, it features unique touches throughout that make everyday living feel effortless. The heart of the home opens onto a lovely, East facing deck, perfect for morning coffee, weekend BBQs, or quiet evenings under the stars. The oversized single garage offers ample space for a vehicle, tools, or workshop potential. The yard is waiting for your personal touch, ideal for gardening or simply unwinding, framed by mature trees that offer natural shade and beauty. With its blend of personality, practicality, and curb appeal, this home is ready to welcome its next chapter.

#### **Exterior**

Exterior Wood, Stucco, Vinyl
Exterior Features Fenced, Level Land
Roof Asphalt Shingles
Construction Wood, Stucco, Vinyl
Foundation Concrete Perimeter