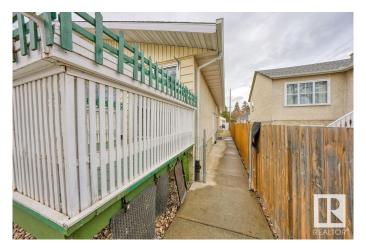

## \$275,000

3 Bedroom, 2.00 Bathroom, 786 sqft Single Family on 0.00 Acres

Balwin, Edmonton, AB

This well-loved home is filled with great character, nestled on a charming tree-lined street in a vibrant, growing neighbourhood. Thoughtfully customized for comfort and functionality, it features unique touches throughout that make everyday living feel effortless. The heart of the home opens onto a lovely, East facing deck, perfect for morning coffee, weekend BBQs, or quiet evenings under the stars. The oversized single garage offers ample space for a vehicle, tools, or workshop potential. The yard is waiting for your personal touch, ideal for gardening or simply unwinding, framed by mature trees that offer natural shade and beauty. With its blend of personality, practicality, and curb appeal, this home is ready to welcome its next chapter.

#### **Exterior**

Exterior Wood, Stucco, Vinyl
Exterior Features Fenced, Level Land
Roof Asphalt Shingles
Construction Wood, Stucco, Vinyl
Foundation Concrete Perimeter