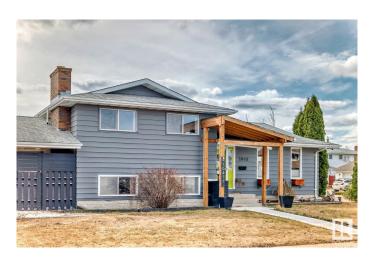

# \$525,000

4 Bedroom, 2.50 Bathroom, 1,228 sqft Single Family on 0.00 Acres

Steinhauer, Edmonton, AB

Great family home 4 level split with large yard, Steinhauer neighborhood double detached garage. RV parking. 4 bedrooms 3 upstairs 1 in the basement. wood burning fireplace. island in kitchen included. Air conditioning

# **Community Information**

Address 10411 31 Avenue

Area Edmonton
Subdivision Steinhauer
City Edmonton

County ALBERTA

Province AB

Postal Code T6J 3K2

#### **Exterior**

Exterior Wood, Vinyl
Exterior Features Corner Lot

Roof Asphalt Shingles

Construction Wood, Vinyl

Foundation Concrete Perimeter