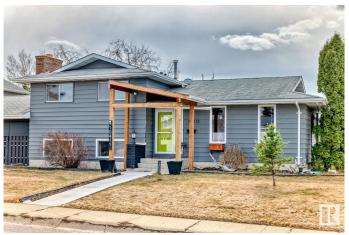

# \$525,000

4 Bedroom, 2.50 Bathroom, 1,228 sqft Single Family on 0.00 Acres

Steinhauer, Edmonton, AB

Great family home 4 level split with large yard, Steinhauer neighborhood double detached garage. RV parking. 4 bedrooms 3 upstairs 1 in the basement. wood burning fireplace. island in kitchen included. Air conditioning

# **Community Information**

Address 10411 31 Avenue

Area Edmonton
Subdivision Steinhauer
City Edmonton

County ALBERTA

Province AB

Postal Code T6J 3K2

#### **Exterior**

Exterior Wood, Vinyl
Exterior Features Corner Lot

Roof Asphalt Shingles

Construction Wood, Vinyl

Foundation Concrete Perimeter