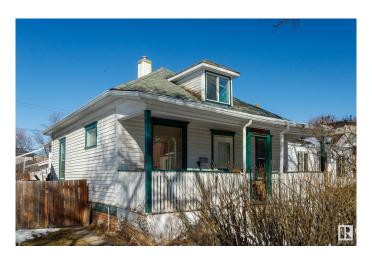

## \$165,000

2 Bedroom, 1.00 Bathroom, 853 sqft Single Family on 0.00 Acres

Alberta Avenue, Edmonton, AB

A crooked shell with sagging grace, The house still stands, but knows its place. A dirt-floor basement, walls that moan, A structure that's best left alone. On a quiet street with little sound, It's where true value can be found. The house may groan, but don't despairâ€" That garage alone is worth the care. Step outside and you will see, A garage that stands in victory. Two cars wide, both warm and bright, Insulated, sealed up tight. Heated walls for winter's chill, A perfect shop or hobby thrill. On a quiet street where silence stays, This rare garage steals all the praise. Set in Alberta Ave's strong heart, Where local shops and murals start. A thriving scene, both proud and true, With artists, cafes, something new.

Built in 1912

## **Essential Information**

MLS® # E4430836 Price \$165,000

Bedrooms 2

Bathrooms 1.00

Full Baths 1

Square Footage 853

Acres 0.00

Year Built 1912

Type Single Family

Sub-Type Detached Single Family

Style 1 and Half Storey

Status Active

#### **Exterior**

Exterior Wood, Asphalt

Exterior Features Back Lane, Fenced, Golf Nearby, Paved Lane, Playground Nearby,

Public Transportation, Schools, Shopping Nearby

Roof Asphalt Shingles
Construction Wood, Asphalt