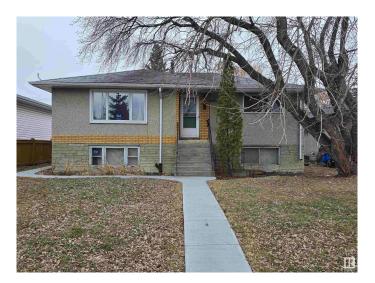

# \$275,000 - 12724-26 92 Street, Edmonton

MLS® #E4431193

# \$275,000

5 Bedroom, 2.00 Bathroom, 1,076 sqft Single Family on 0.00 Acres

Killarney, Edmonton, AB

Up Down Duplex with separate addresses and separate power meters BUT ONLY 1 GAS METER AND 1 WATER METER. Also features 2 newer Hi efficient Furnaces, Double car 20'x22' garage, newer sidewalks all the way from the front to the back. A newer large concrete pad at the back of the garage as well. The basement has a separate entrance from outside. PLEASE NOTE: Property is being sold as is where is and needs MAJOR repairs or knock down and build new on a 49' 10― x 140' lot zoned RF4.

Type Single Family

Sub-Type Duplex Up And Down

Style Raised Bungalow

Status Active

## **Exterior**

Exterior Wood, Stucco

Exterior Features Landscaped, Paved Lane, See Remarks

Roof Asphalt Shingles

Construction Wood, Stucco

Foundation Concrete Perimeter